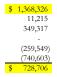

#### V. <u>Treasurer's Report</u>

WDDDA: Moe Almaliky from Finance reviewed the financial statement dated January 31, 2022. Revenue to date totaled \$900,023. Total expenditures totaled \$349,714. The current cash position equals \$1,368,326 and it is estimated the WDDDA's cash position at the end of the fiscal year would be \$669,902.